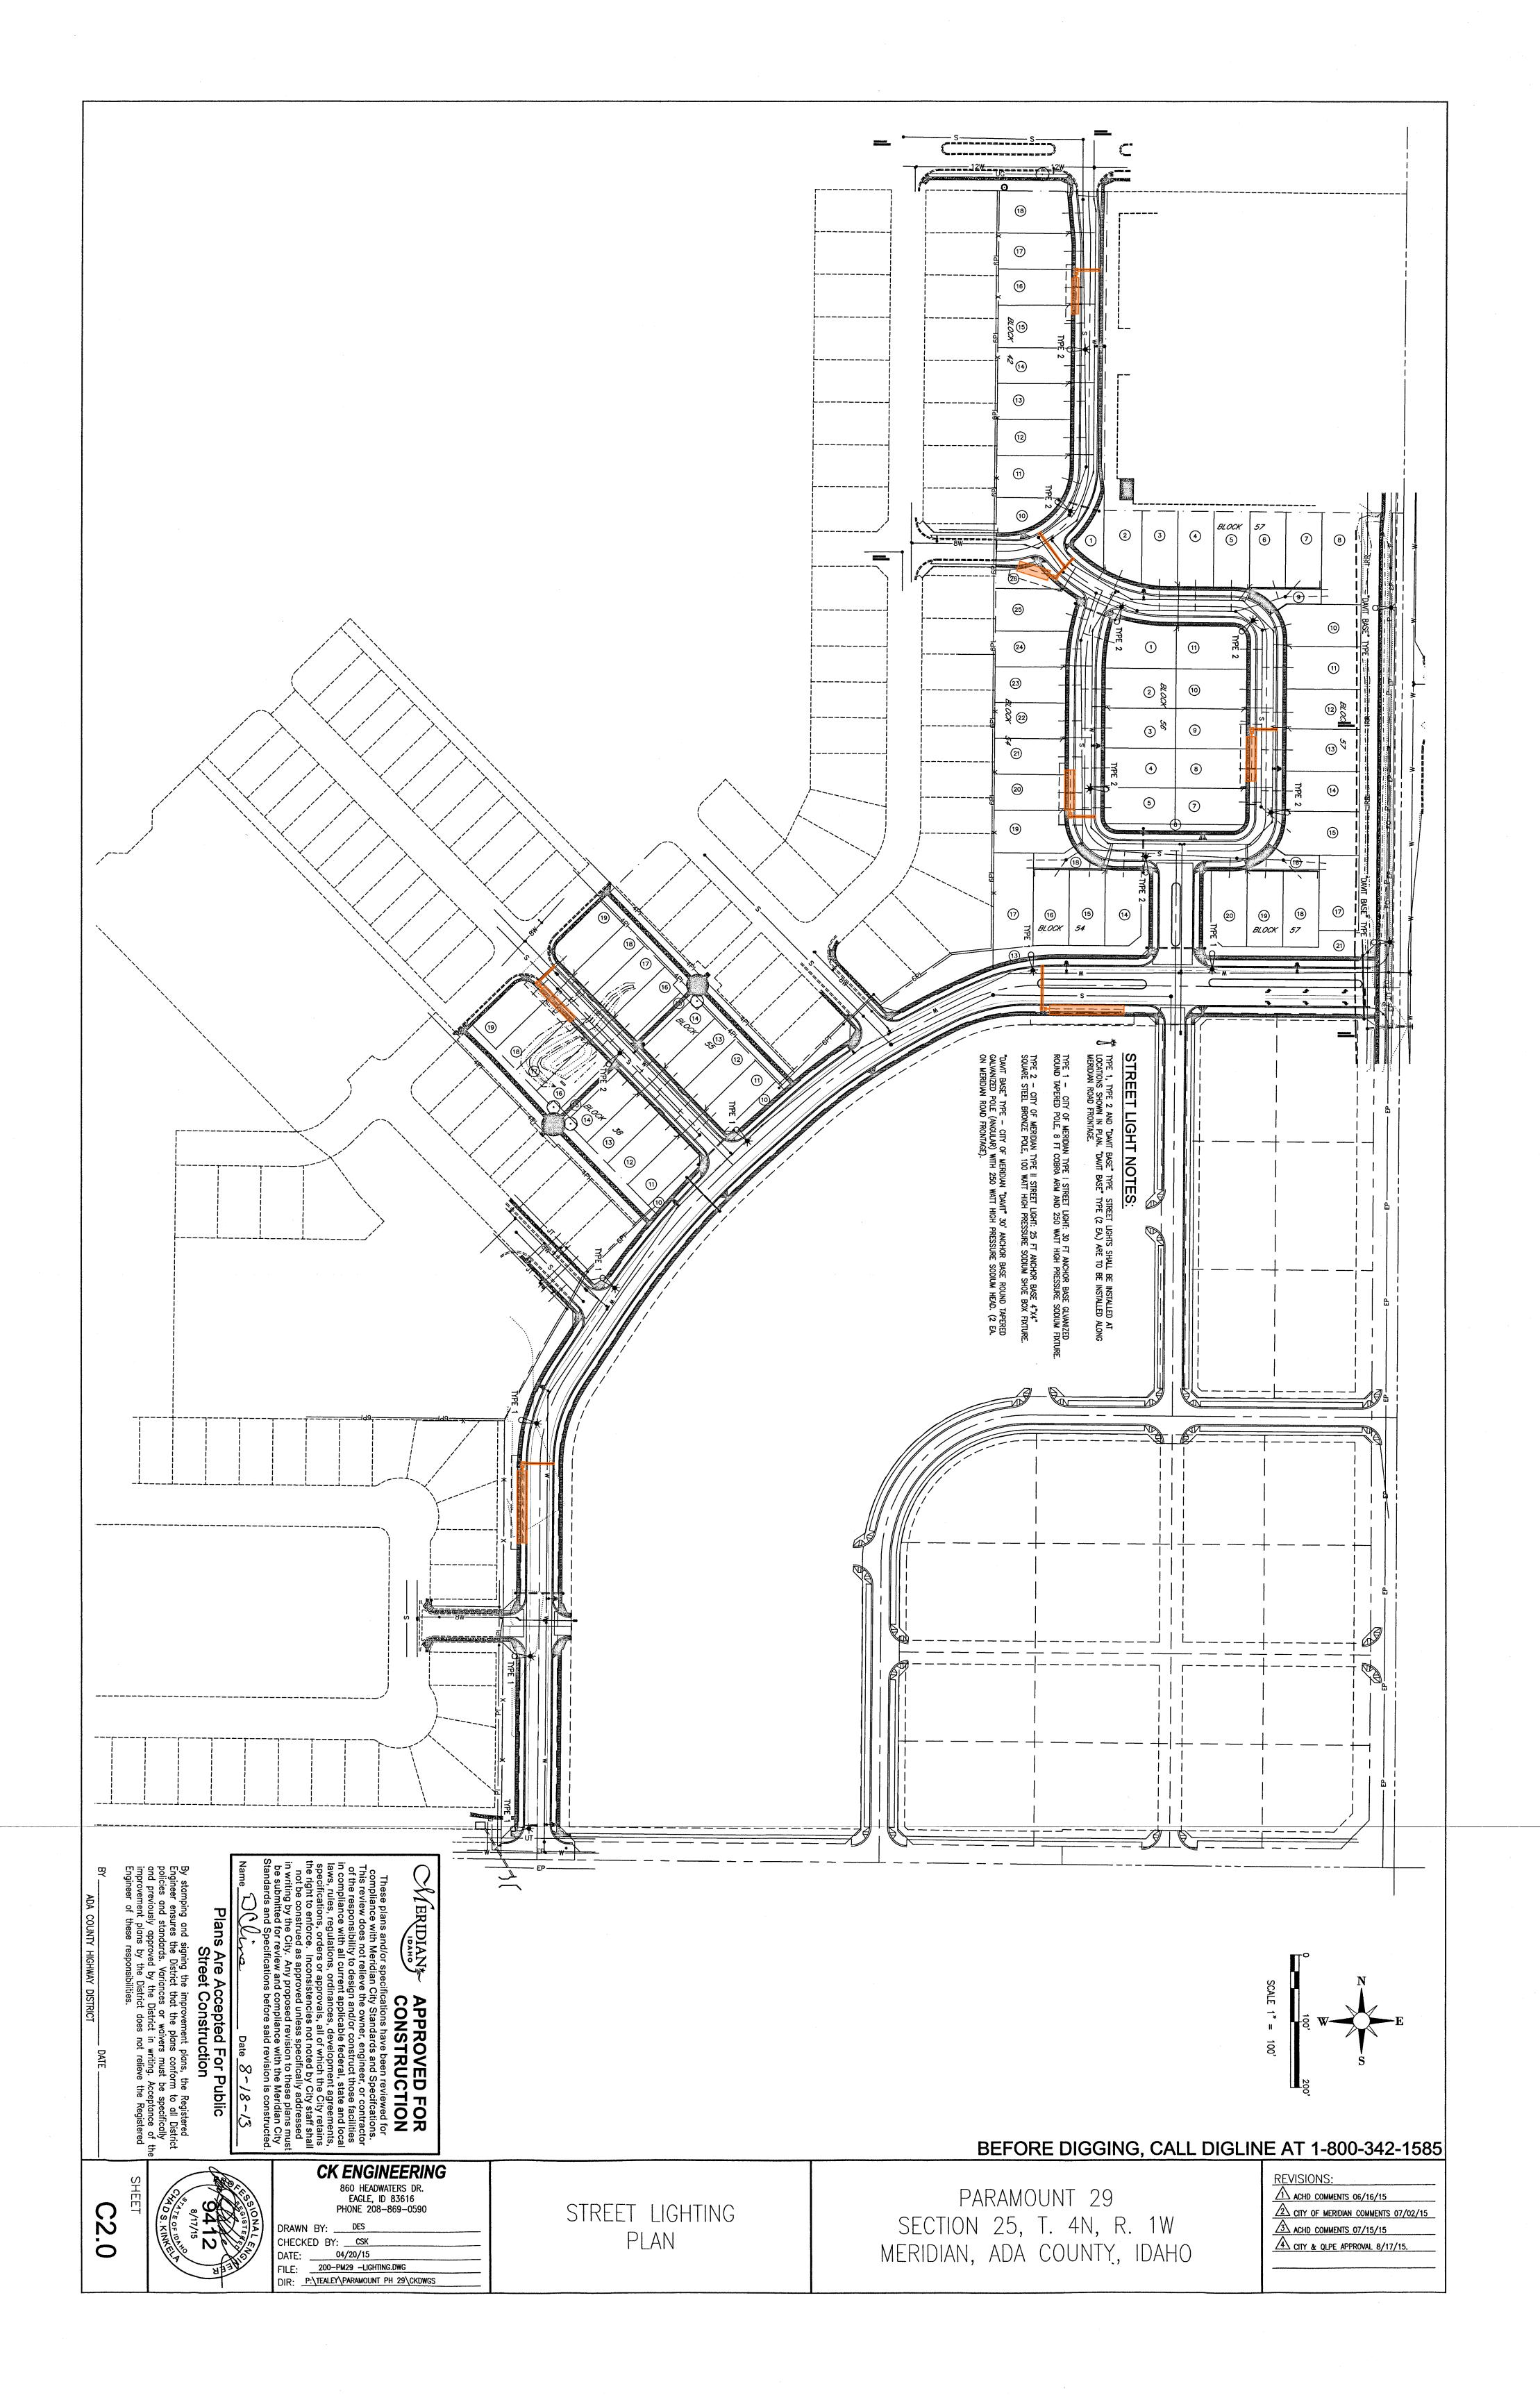

## **Sheet Notes:**

- 1. CONTRACTOR TO FIELD VERIFY ALL EXISTING CURB & GUTTER, STORM DRAIN, CHANNEL CROSSINGS, & SEWER ELEVATIONS OR INVERTS PRIOR TO CONSTRUCTION AND NOTIFY ENGINEER WHEN ELEVATIONS OR INVERTS DO NOT MATCH PLANS.
- 2. THE LOCATIONS OF EXISTING UNDERGROUND UTILITIES ARE SHOWN IN BE FULLY RESPONSIBLE FOR ANY AND ALL DAMAGES WHICH MIGHT OCCUR BY HIS FAILURE TO EXACTLY LOCATE AND PRESERVE ANY AND ALL UNDERGROUND