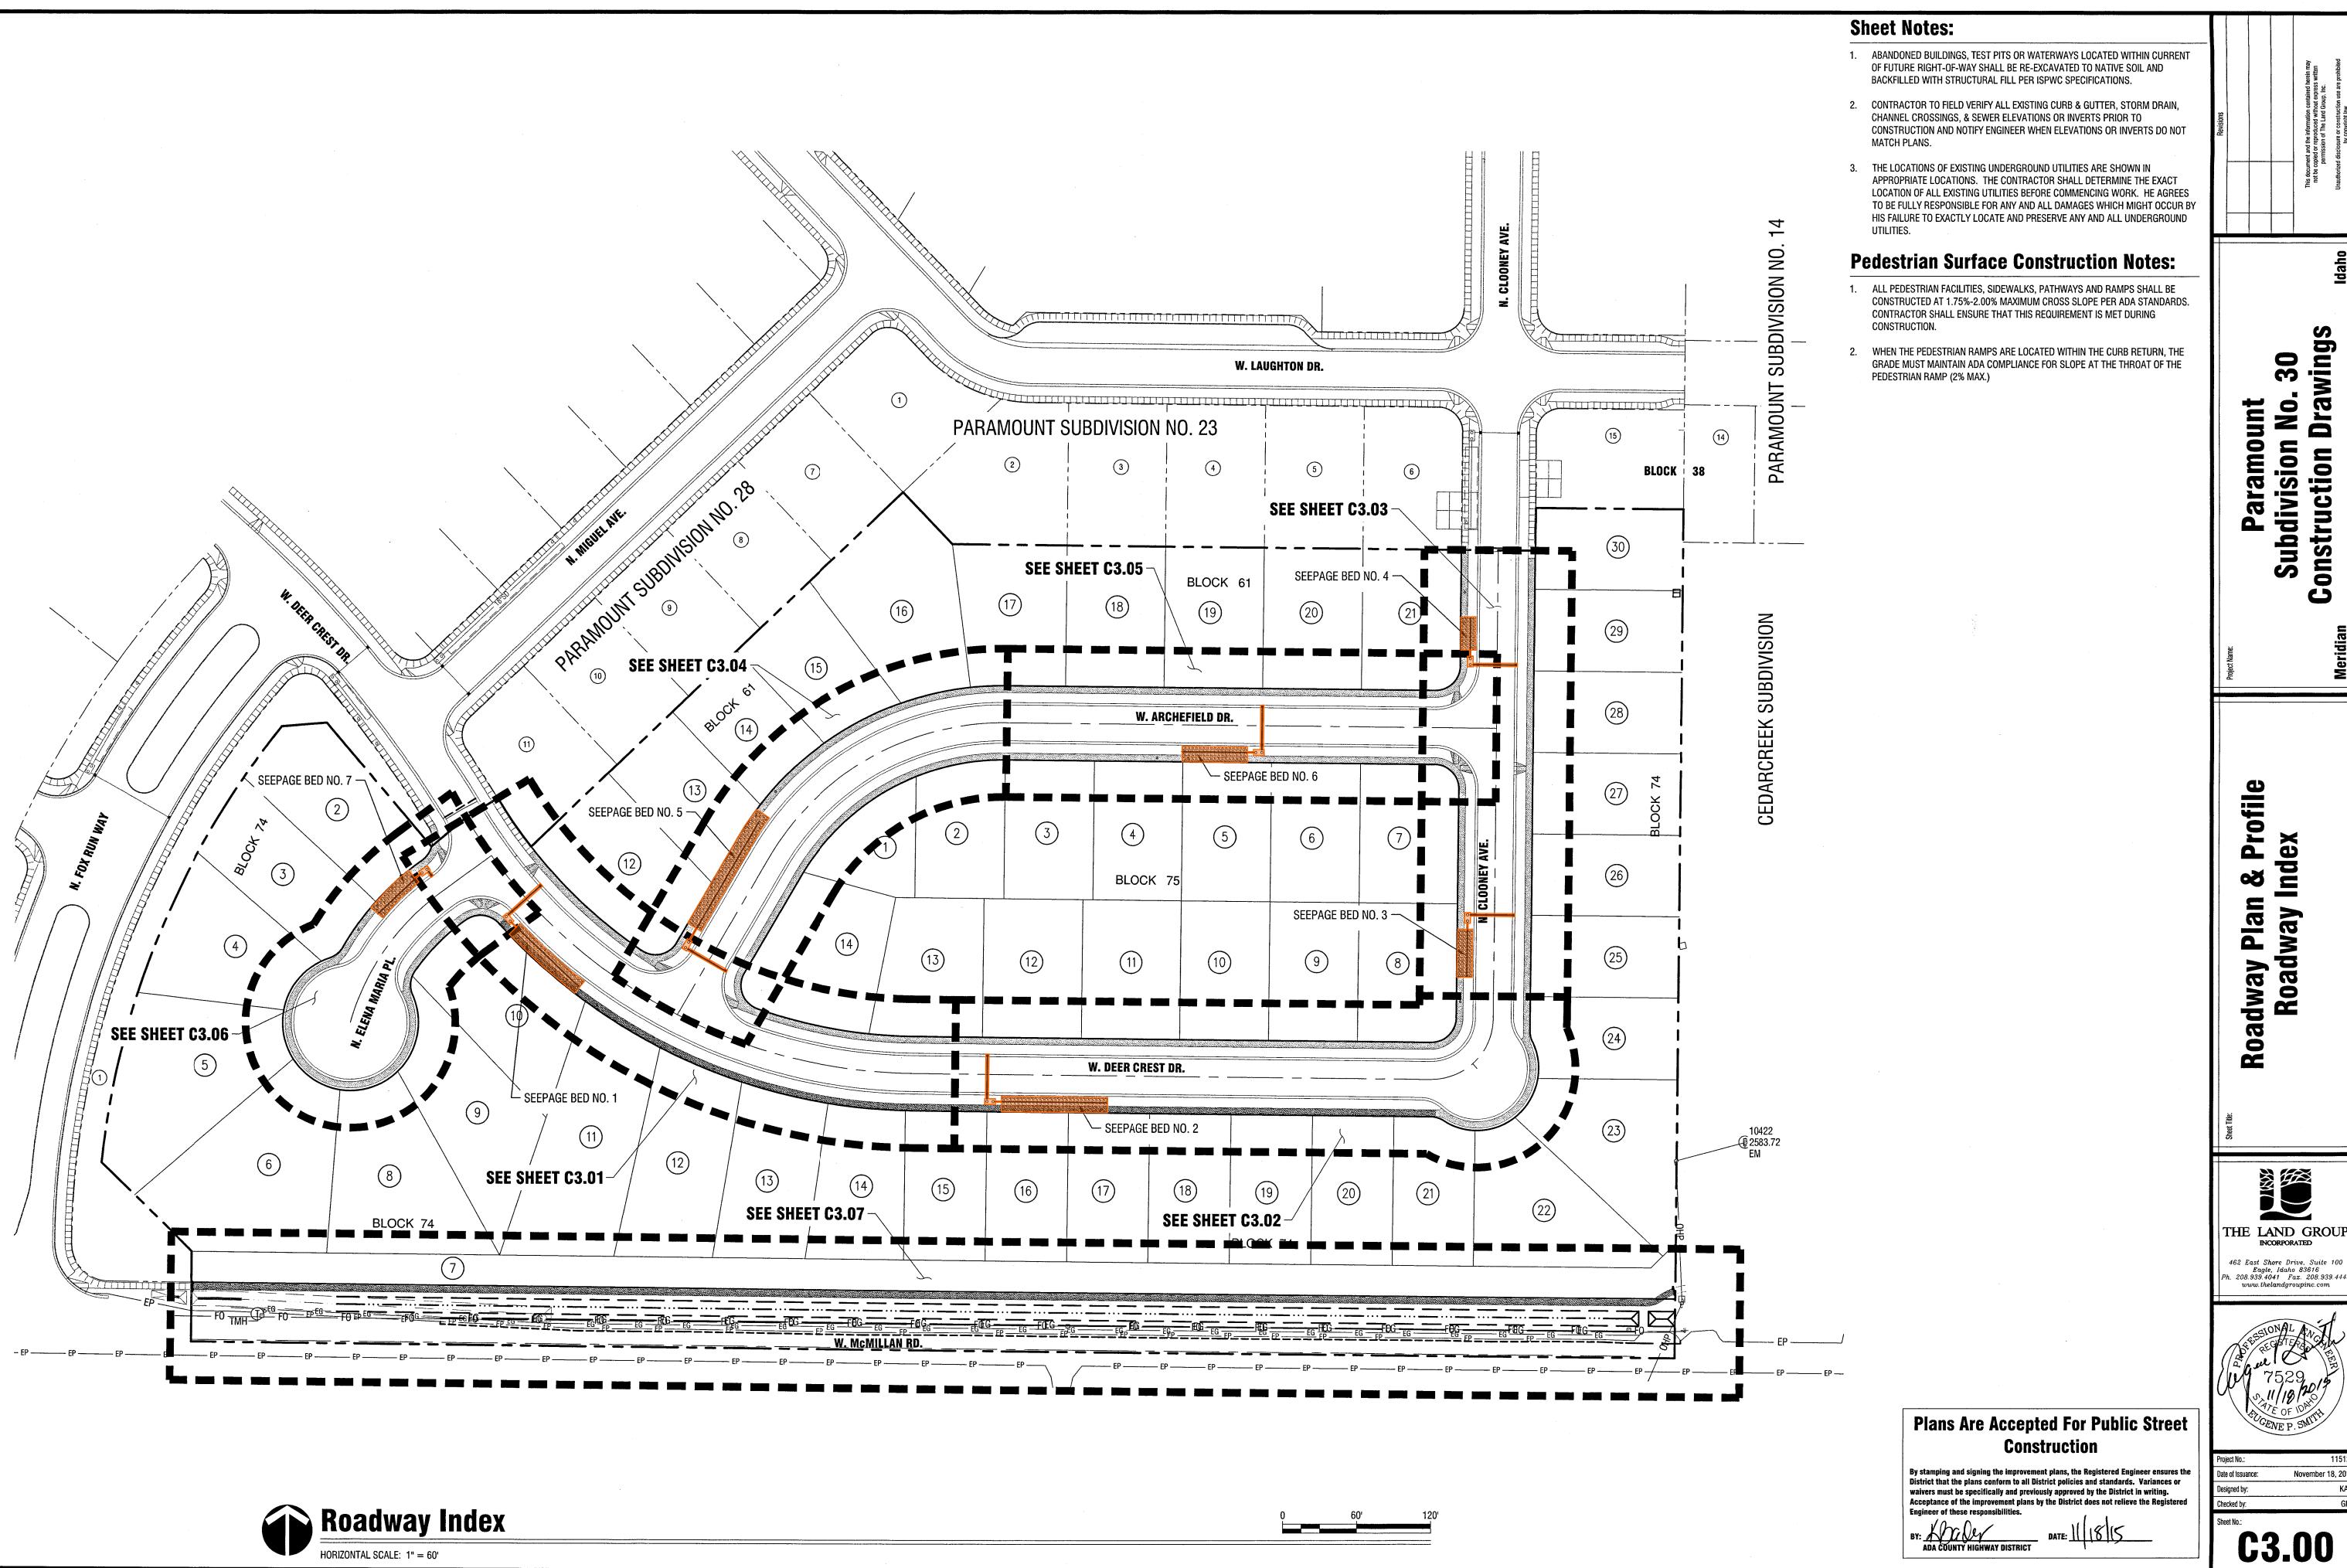

## **Sheet Notes:**

- 1. CONTRACTOR TO FIELD VERIFY ALL EXISTING CURB & GUTTER, STORM DRAIN, CHANNEL CROSSINGS, & SEWER ELEVATIONS OR INVERTS PRIOR TO CONSTRUCTION AND NOTIFY ENGINEER WHEN ELEVATIONS OR INVERTS DO NOT MATCH PLANS.
- 2. THE LOCATIONS OF EXISTING UNDERGROUND UTILITIES ARE SHOWN IN BE FULLY RESPONSIBLE FOR ANY AND ALL DAMAGES WHICH MIGHT OCCUR BY HIS FAILURE TO EXACTLY LOCATE AND PRESERVE ANY AND ALL UNDERGROUND

No. 28 Drawings Paramot Subdivision Construction

way Pla Plan I

THE LAND GROU

462 East Shore Drive, Suite 100 Eagle, Idaho 83616 Ph. 208.939.4041 Fax. 208.939.444 www.thelandgroupinc.com

C3.00

**Drawings** 

Construction

30

nent and the information contained herein may opied or reproduced without express written permission of The Land Group. Inc. c. disclosure or construction use are prohibited by copyright law