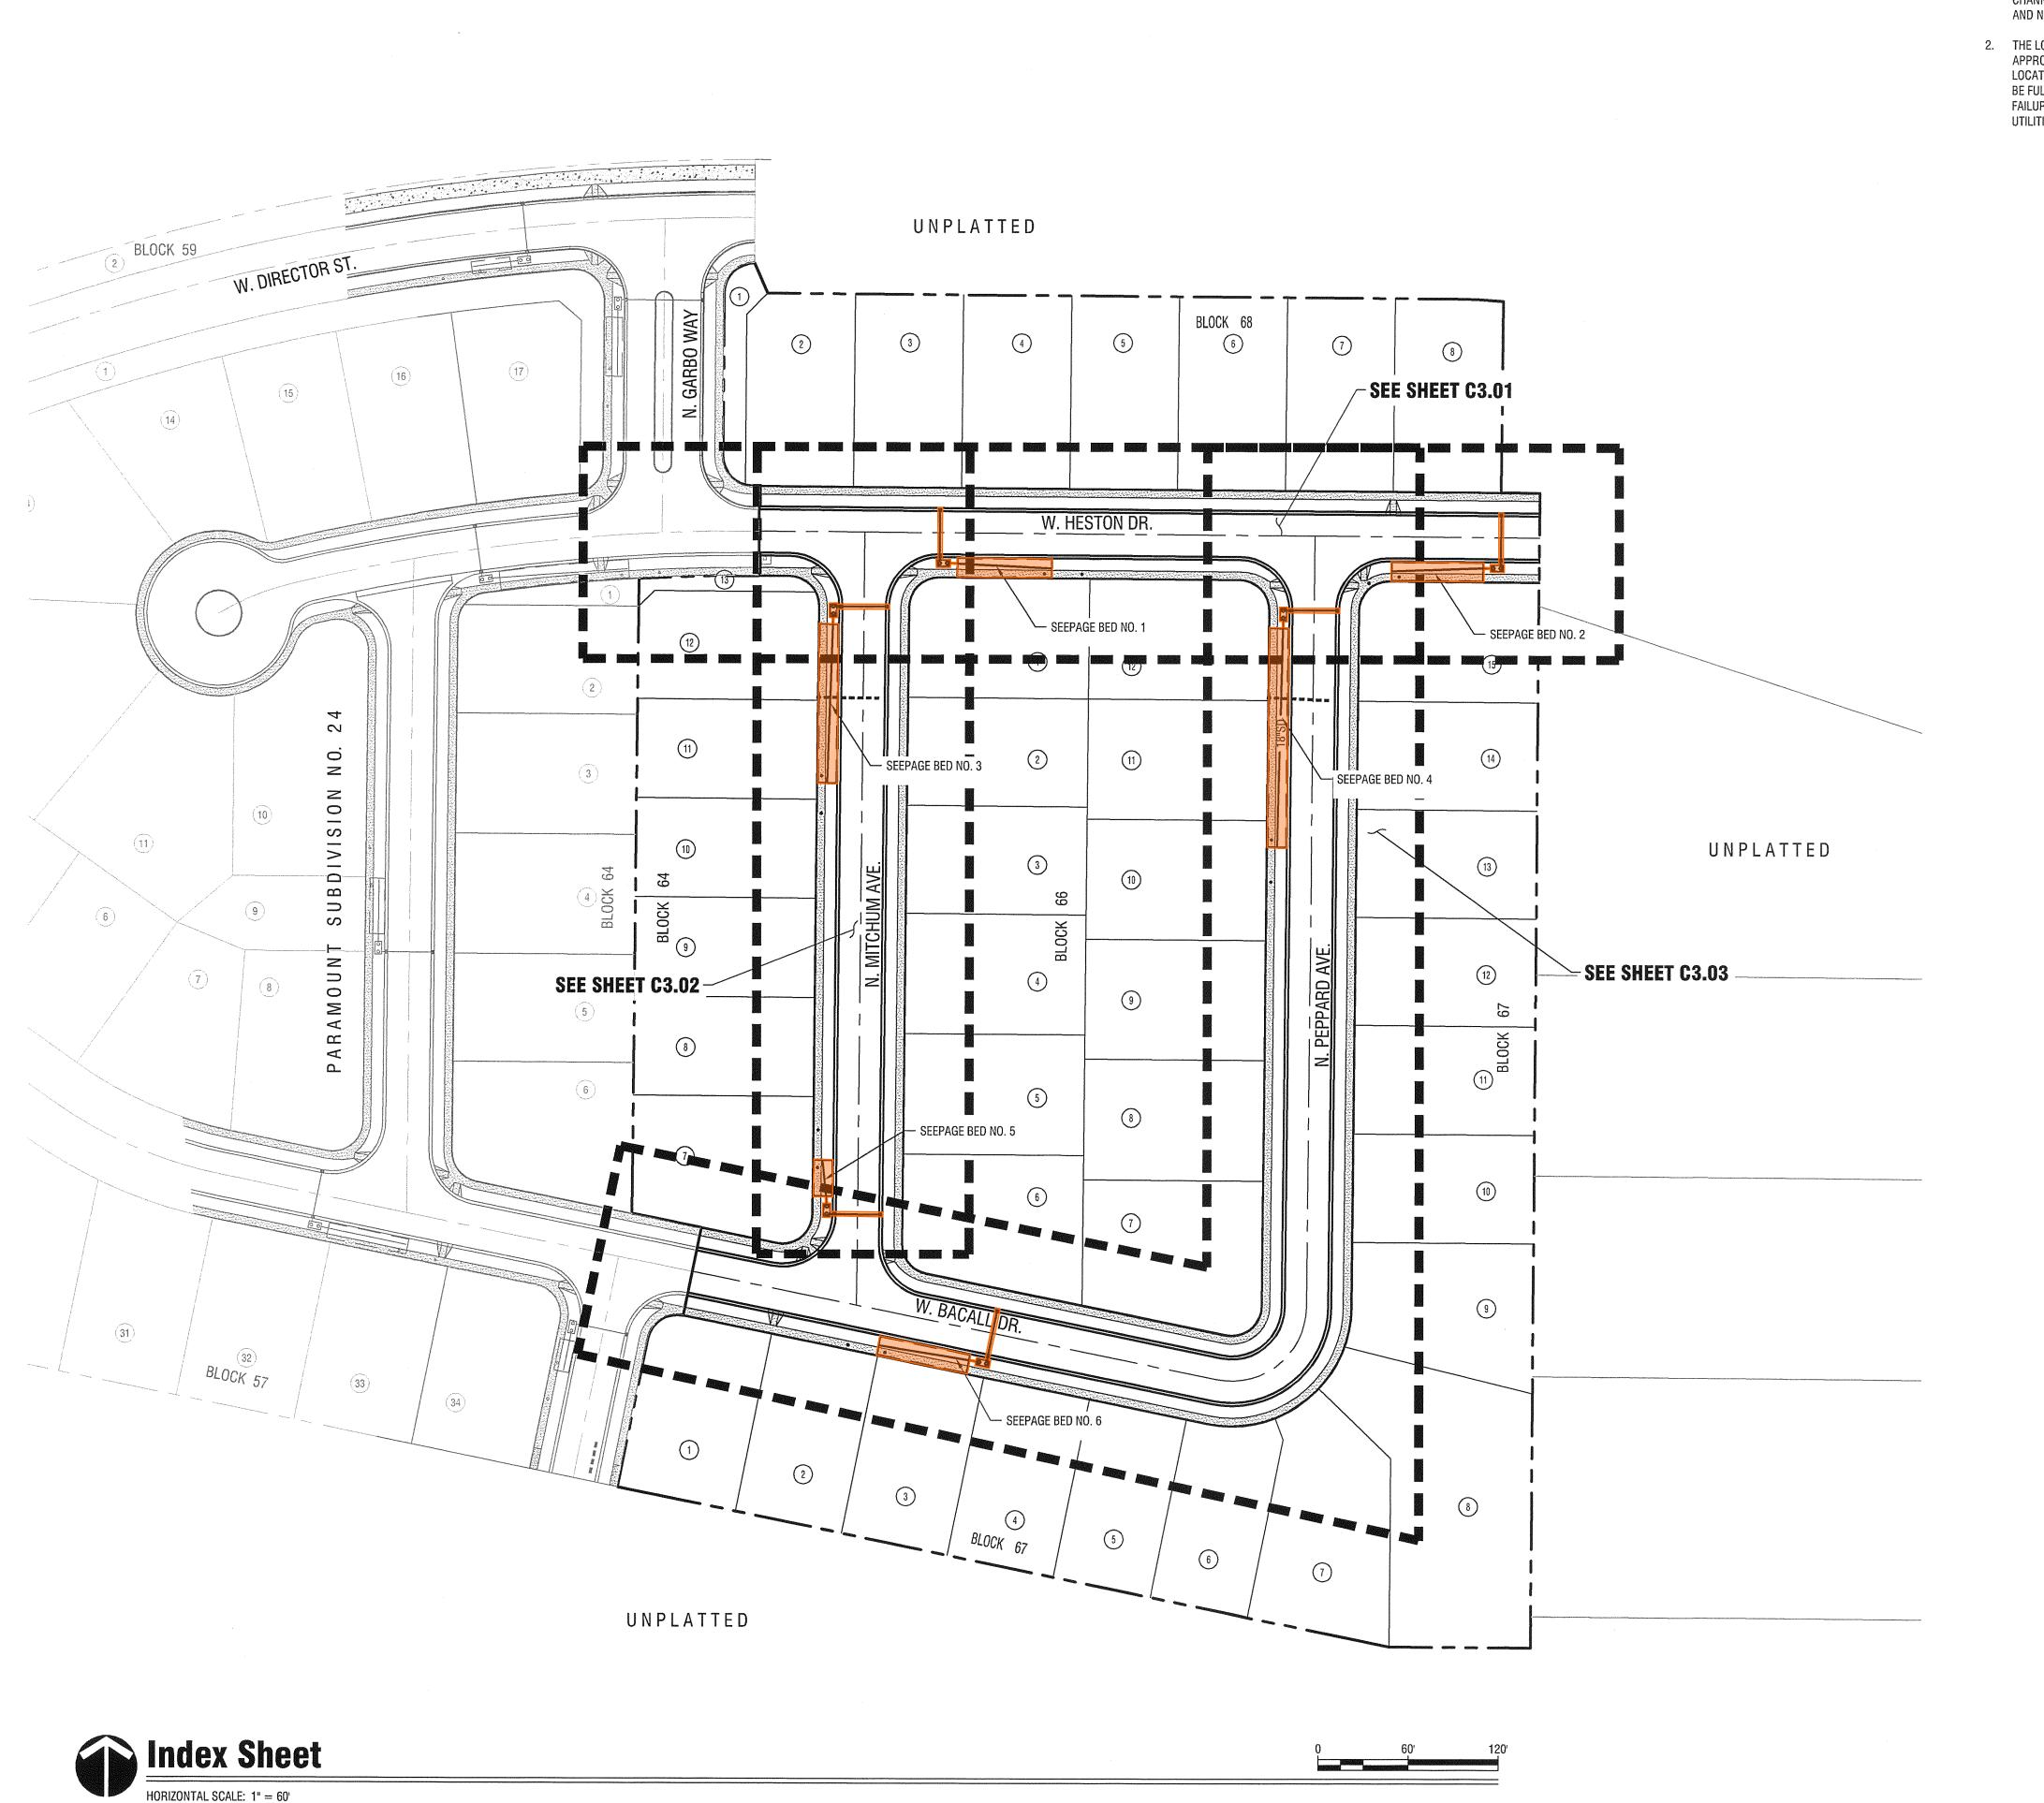

No. 28 Drawings Paramot Subdivision Construction

way Pla Plan I

THE LAND GROU

462 East Shore Drive, Suite 100 Eagle, Idaho 83616 Ph. 208.939.4041 Fax. 208.939.444 www.thelandgroupinc.com

C3.00

**Drawings** 

2

Paramount on Struction No. 3

eridian

Roadway Plan & Profie Index Sheet

eet Title:

Eagle Idaho 83616
208 939 1011 Fax 208 939 111
www.thelandgroupinc.com

 Project No.:
 11520

 Date of Issuance:
 April 20, 201