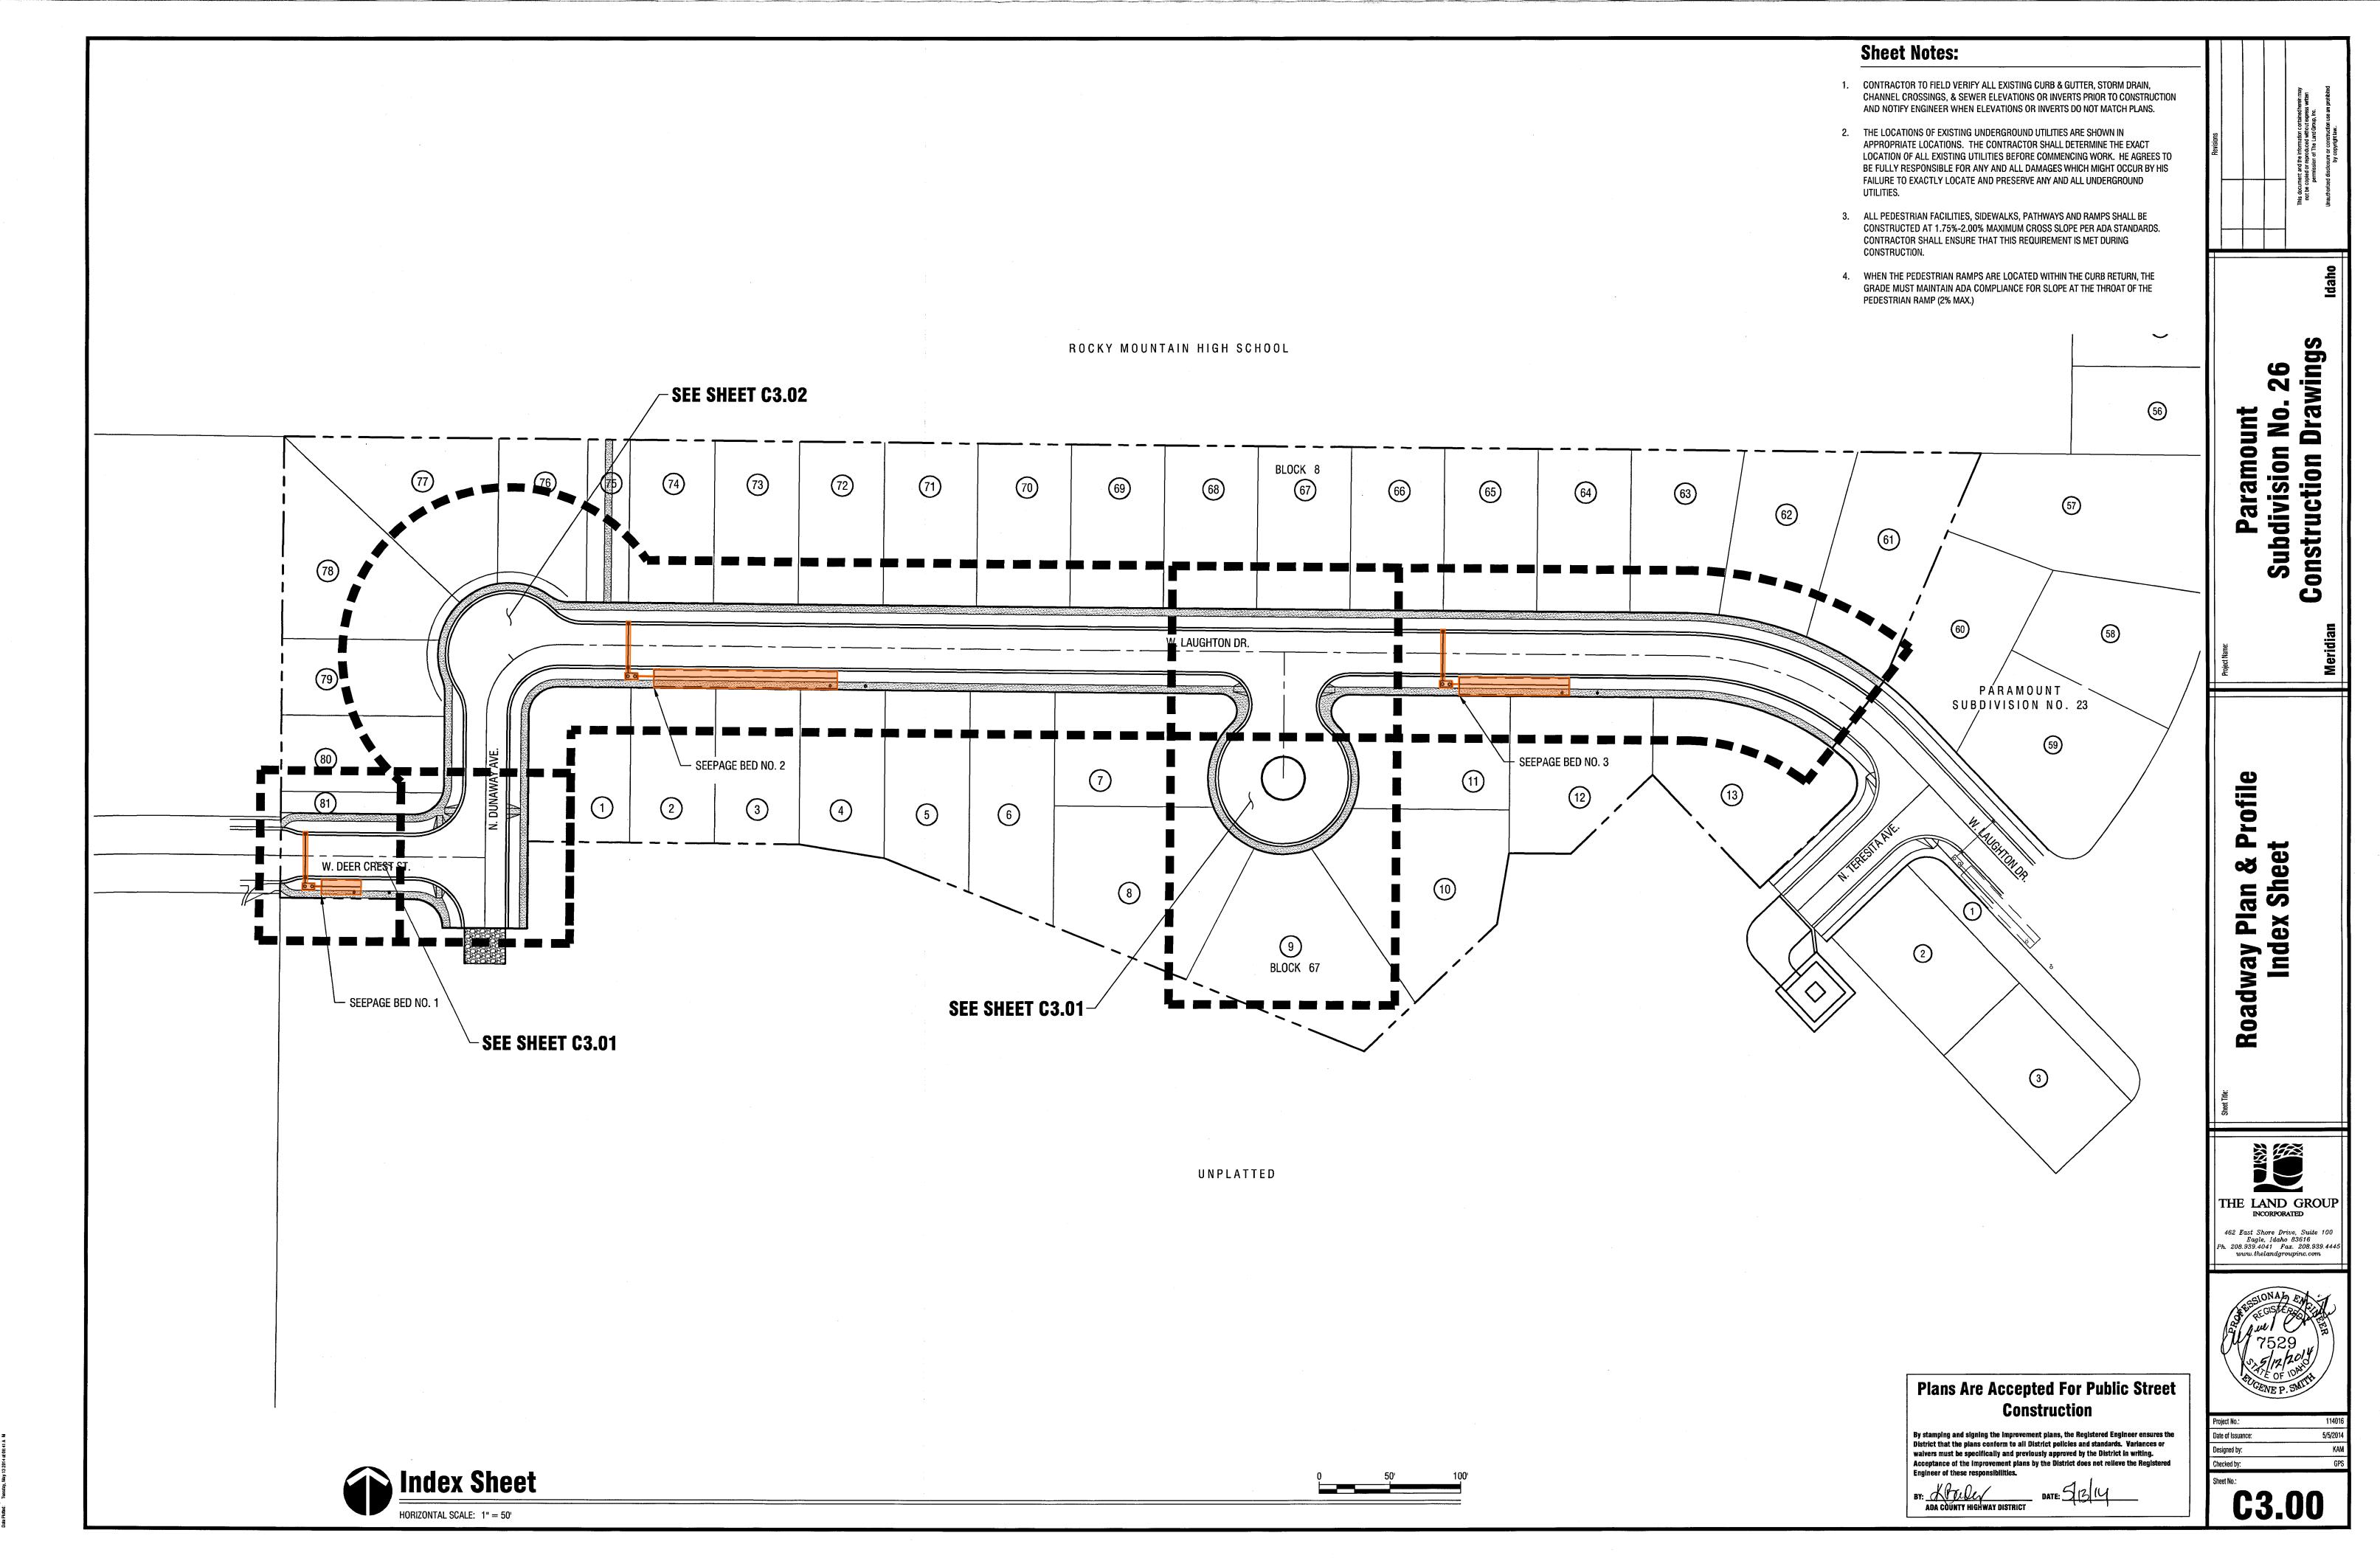

## **Sheet Notes:**

- 1. CONTRACTOR TO FIELD VERIFY ALL EXISTING CURB & GUTTER, STORM DRAIN, CHANNEL CROSSINGS, & SEWER ELEVATIONS OR INVERTS PRIOR TO CONSTRUCTION AND NOTIFY ENGINEER WHEN ELEVATIONS OR INVERTS DO NOT MATCH PLANS.
- 2. THE LOCATIONS OF EXISTING UNDERGROUND UTILITIES ARE SHOWN IN BE FULLY RESPONSIBLE FOR ANY AND ALL DAMAGES WHICH MIGHT OCCUR BY HIS FAILURE TO EXACTLY LOCATE AND PRESERVE ANY AND ALL UNDERGROUND

Subdivision No. 27 Construction Drawings

Profile Plan ex Sh Roadway Pla Index

THE LAND GROUP INCORPORATED

462 East Shore Drive, Suite 100 Eagle, Idaho 83616 Ph. 208.939.4041 Fax.208.939.4445 www.thelandgroupinc.com

2

Paramount on Struction No. 3

eridian

Roadway Plan & Profie Index Sheet

eet Title:

Eagle Idaho 83616
208 939 1011 Fax 208 939 111
www.thelandgroupinc.com

 Project No.:
 11520

 Date of Issuance:
 April 20, 201