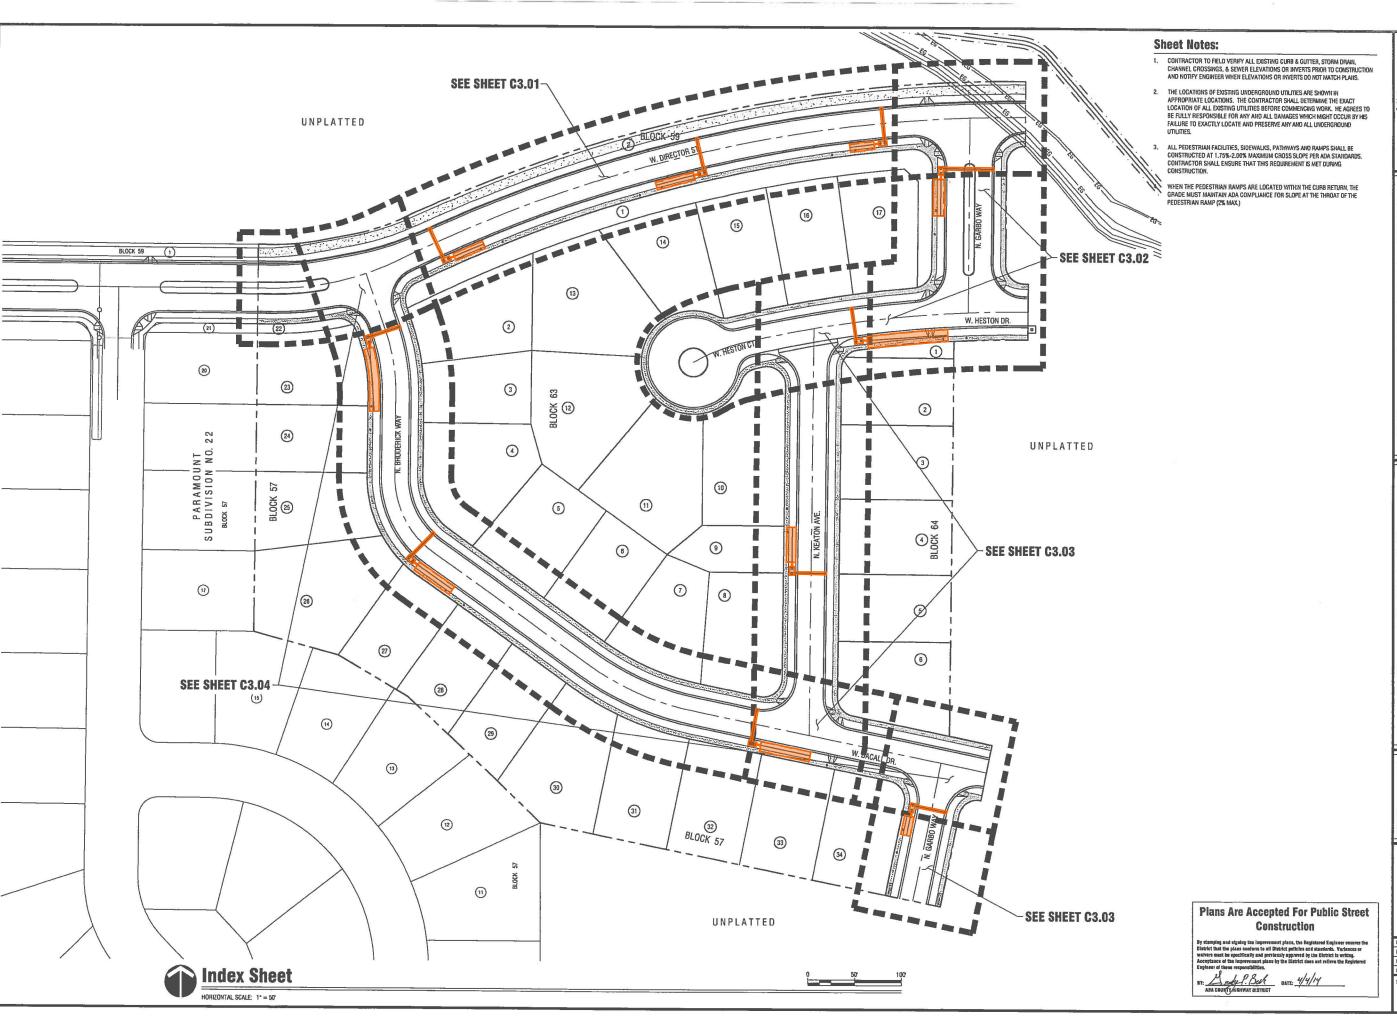

## **Sheet Notes:**

- 1. CONTRACTOR TO FIELD VERIFY ALL EXISTING CURB & GUTTER, STORM DRAIN, CHANNEL CROSSINGS, & SEWER ELEVATIONS OR INVERTS PRIOR TO CONSTRUCTION AND NOTIFY ENGINEER WHEN ELEVATIONS OR INVERTS DO NOT MATCH PLANS.
- 2. THE LOCATIONS OF EXISTING UNDERGROUND UTILITIES ARE SHOWN IN BE FULLY RESPONSIBLE FOR ANY AND ALL DAMAGES WHICH MIGHT OCCUR BY HIS FAILURE TO EXACTLY LOCATE AND PRESERVE ANY AND ALL UNDERGROUND

06/05/2014 Date of Issuance: esigned by:

Plans Are Accepted For Public Street

Construction

By stamping and signing the improvement plans, the Registered Engineer ensures the District that the plans conform to all District policies and standards. Variances or

Acceptance of the improvement plans by the District does not relieve the Registered

waivers must be specifically and previously approved by the District in writing.

BY: KELLY ADA COUNTY HIGHWAY DISTRICT