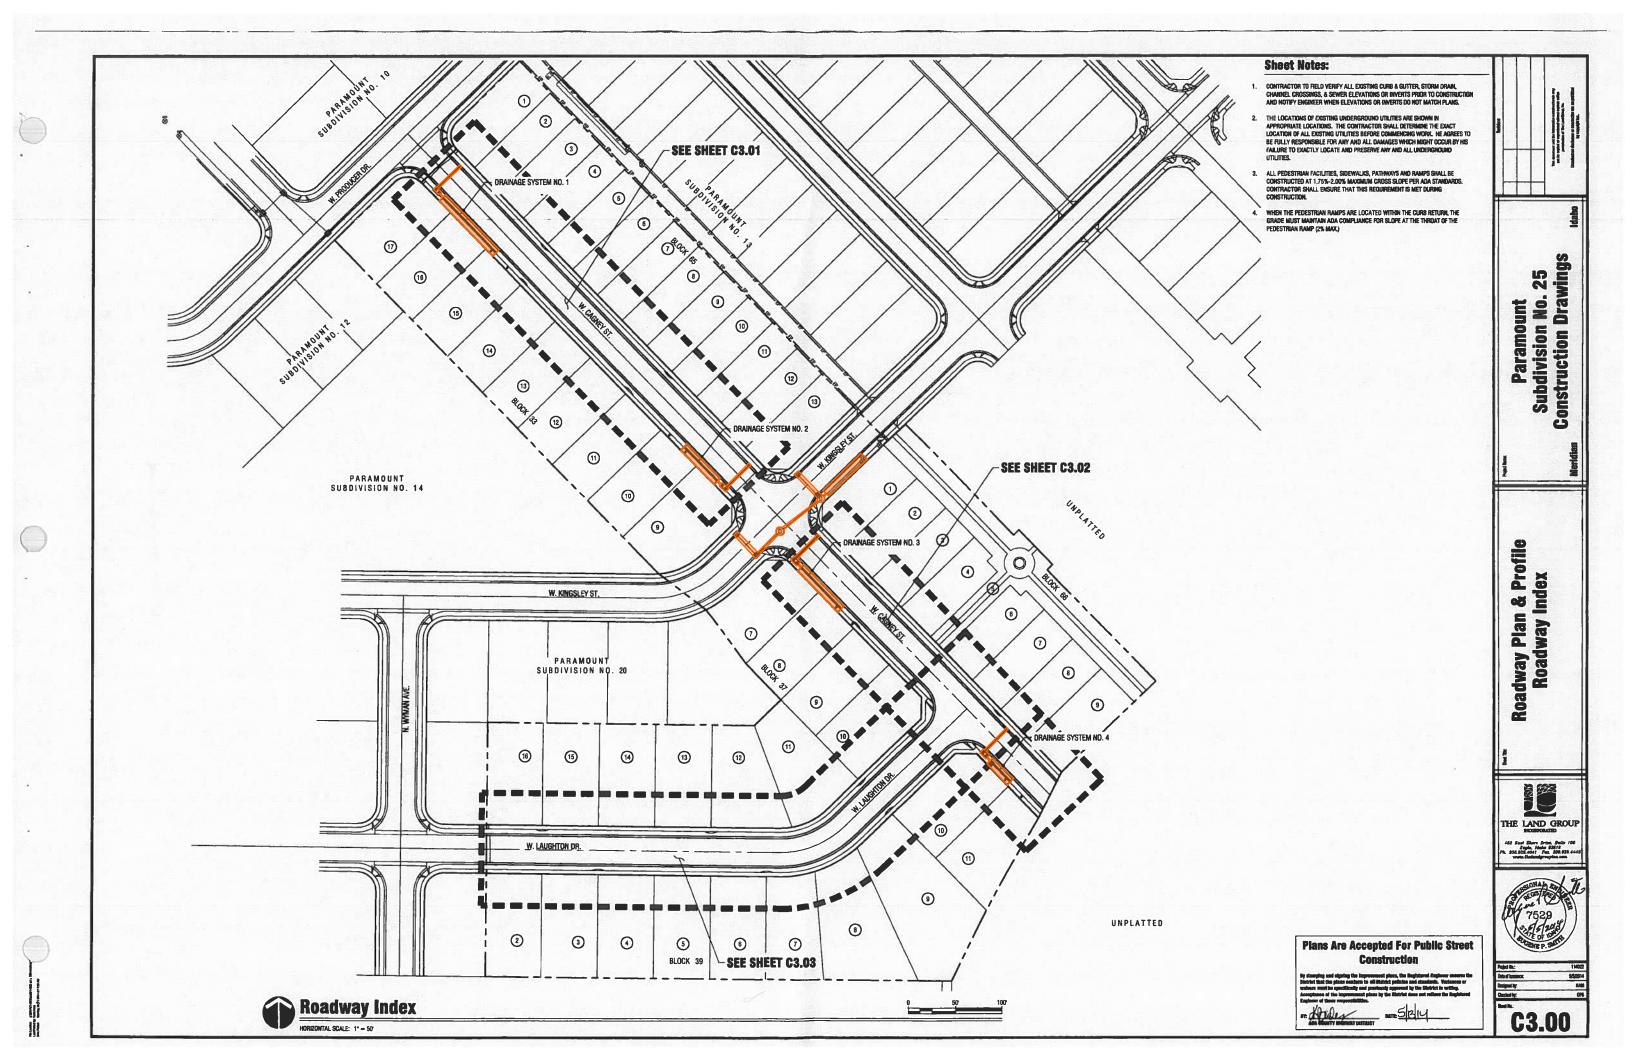

24 Paramount Subdivision No. 2

Roadway Plan & Profile Index Sheet

462 East Shere Drive, Suite 100 Eogle, Idaho 83616 Ph. 208 939 4041 Faz 208 939 44 www.thelandgroupinz.com

Date of Issuance:

C3.00

File Location: g1;2014[1140]6[pad]1140]6 od c 300 roadway indexdwg Last Pictied By: kewin maus

## **Sheet Notes:**

- 1. CONTRACTOR TO FIELD VERIFY ALL EXISTING CURB & GUTTER, STORM DRAIN, CHANNEL CROSSINGS, & SEWER ELEVATIONS OR INVERTS PRIOR TO CONSTRUCTION AND NOTIFY ENGINEER WHEN ELEVATIONS OR INVERTS DO NOT MATCH PLANS.
- 2. THE LOCATIONS OF EXISTING UNDERGROUND UTILITIES ARE SHOWN IN BE FULLY RESPONSIBLE FOR ANY AND ALL DAMAGES WHICH MIGHT OCCUR BY HIS FAILURE TO EXACTLY LOCATE AND PRESERVE ANY AND ALL UNDERGROUND