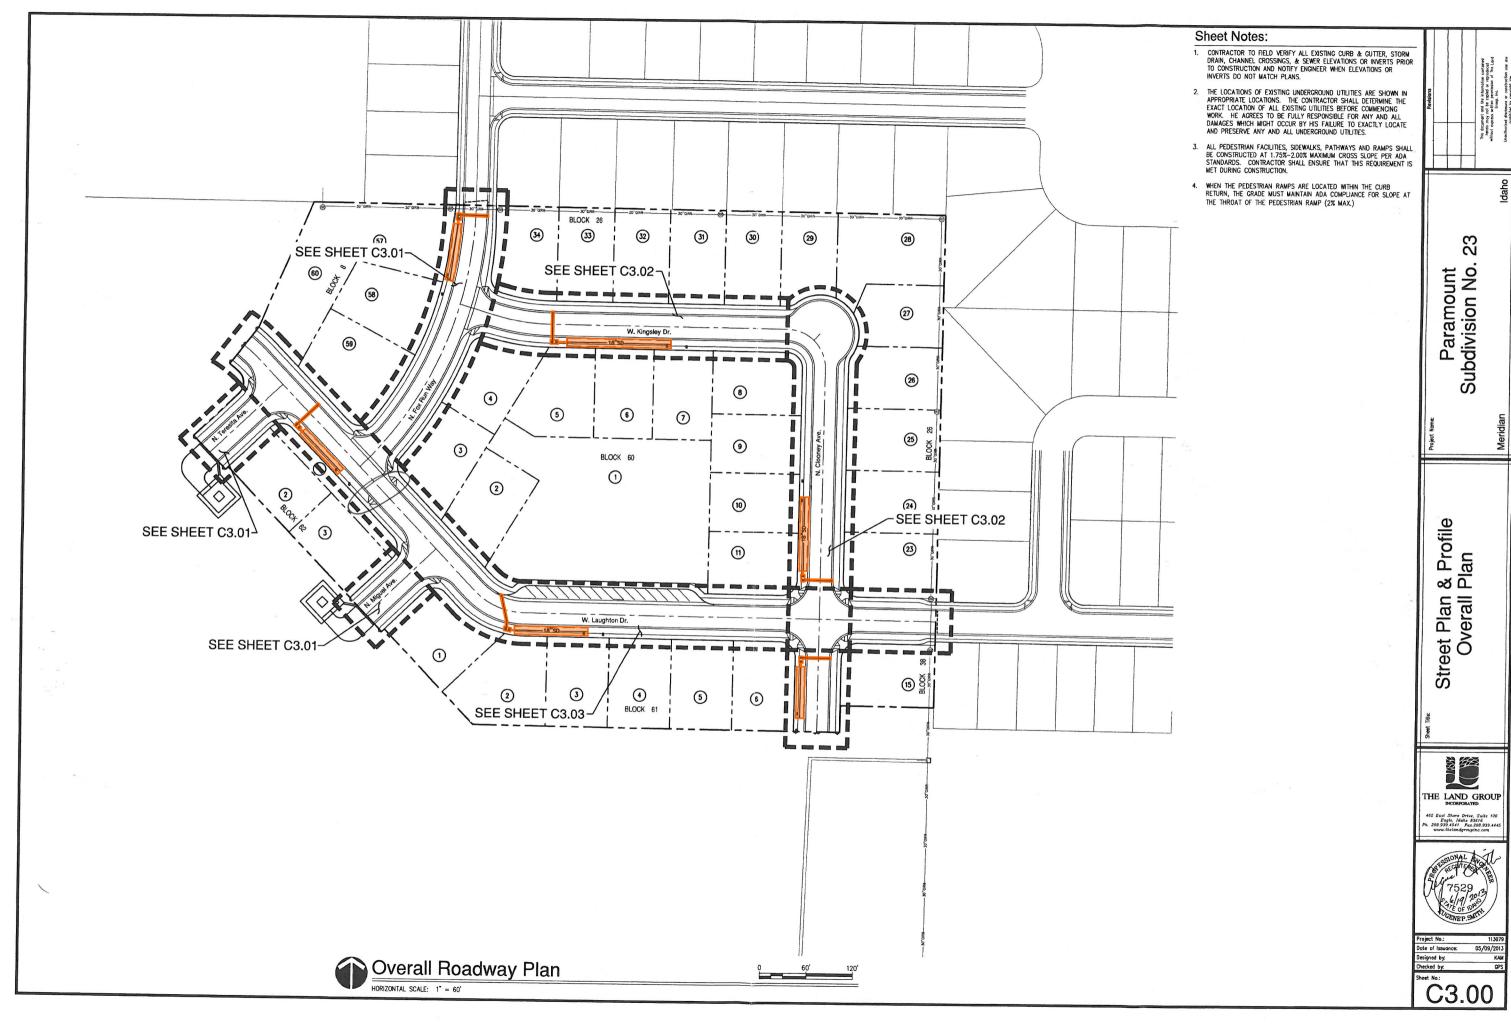

## **Sheet Notes:**

- 1. CONTRACTOR TO FIELD VERIFY ALL EXISTING CURB & GUTTER, STORM DRAIN, CHANNEL CROSSINGS, & SEWER ELEVATIONS OR INVERTS PRIOR TO CONSTRUCTION AND NOTIFY ENGINEER WHEN ELEVATIONS OR INVERTS DO NOT MATCH PLANS.
- 2. THE LOCATIONS OF EXISTING UNDERGROUND UTILITIES ARE SHOWN IN BE FULLY RESPONSIBLE FOR ANY AND ALL DAMAGES WHICH MIGHT OCCUR BY HIS FAILURE TO EXACTLY LOCATE AND PRESERVE ANY AND ALL UNDERGROUND